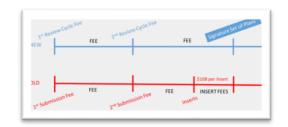

p> Submission Review Cycle<br>Fee          | \$0                                                 | 55% of Initial Fee<br>(1st Cycle + Additional Fees) | Average<br>\$1,142 |             |
| <del>3<sup>rd</sup> Submission</del><br>Signature Set   | 50% of Initial Fee<br>(1st Cycle + Additional Fees) | <mark>\$0</mark>                                    |                    |             |
| 4 <sup>th</sup> -Submission<br>Additional Review Cycles | 50% of Initial Fee<br>(1st Cycle + Additional Fees) | \$2,500                                             | Average<br>\$89    | Average 11% |
| Revisions                                               | \$1,270                                             | \$1,346                                             | \$76               | 6%          |





|                           | Item/Process | Current Fee | Proposed Fee                            | \$ Change | % Change |
|---------------------------|--------------|-------------|-----------------------------------------|-----------|----------|
| Other Administrative Fees |              |             |                                         |           |          |
| Digitization F            | -ee          | \$0         | \$0.75 per Square<br>Foot of Paper Plan |           |          |

#### Additional Fee Schedule Changes





#### Additional Fee Schedule Changes

|                                                                                      | Item/Process | Current Fee | Proposed Fee | \$ Change | % Change |
|----------------------------------------------------------------