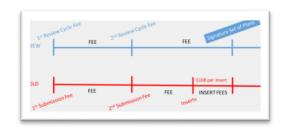

## Moving to e-Plans - Review Cycles

#### What is Changing – Site Plans?

Review Cycles Replacing Submissions

• No More Insert Fees for ePlans

Digitization Fee Added for Paper Plans

|                                                      | Item/Process                | Current Fee                                         | Proposed Fee                                        | \$ Change | % Change |
|------------------------------------------------------|-----------------------------|-----------------------------------------------------|-----------------------------------------------------|-----------|----------|
| Site Plans                                           |                             |                                                     |                                                     |           |          |
| 1 <sup>st</sup> <del>Submissic</del><br>Review Cycle |                             | \$8,755                                             | \$9,806                                             | \$1,051   | 12%      |
| Inserts                                              |                             | <b>\$108</b><br>(Average \$1,944 Per Plan)          | <mark>\$0</mark>                                    |           |          |
| 2 <sup>nd</sup> <mark>Submissid</mark><br>Fee        | <del>on</del> -Review Cycle | 50% of Initial Fee<br>(1st Cycle + Additional Fees) | 55% of Initial Fee<br>(1st Cycle + Additional Fees) |           | 10%      |
| <del>3<sup>rd</sup> Submissic</del><br>Signature Se  |                             | \$5,604                                             | <mark>\$0</mark>                                    |           |          |
| 4 <sup>th</sup> Submission<br>Additional Re          |                             | \$5,604                                             | \$6,000                                             | \$396     | 7%       |
| Revisions                                            |                             | \$1,270                                             | \$1,346                                             | \$76      | 6%       |