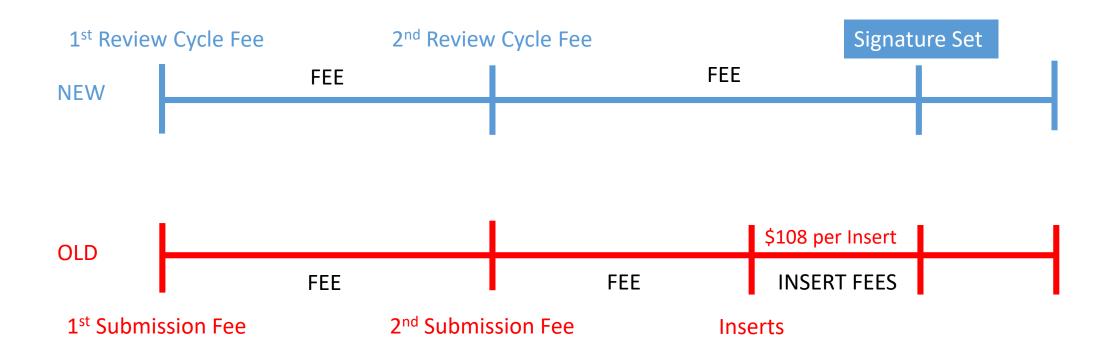

## Moving to e-Plans - Review Cycles

#### What is Changing – Site Plans?

Review Cycles Replacing Submissions

• No More Insert Fees for ePlans

Digitization Fee Added for Paper Plans

|                                                      | Item/Process                | Current Fee                                         | Proposed Fee                                        | \$ Change | % Change |
|------------------------------------------------------|-----------------------------|-----------------------------------------------------|-----------------------------------------------------|-----------|----------|
| Site Plans                                           |                             |                                                     |                                                     |           |          |
| 1 <sup>st</sup> <del>Submissic</del><br>Review Cycle |                             | \$8,755                                             | \$9,806                                             | \$1,051   | 12%      |
| Inserts                                              |                             | <b>\$108</b><br>(Average \$1,944 Per Plan)          | <mark>\$0</mark>                                    |           |          |
| 2 <sup>nd</sup> <mark>Submissid</mark><br>Fee        | <del>on</del> -Review Cycle | 50% of Initial Fee<br>(1st Cycle + Additional Fees) | 55% of Initial Fee<br>(1st Cycle + Additional Fees) |           | 10%      |
| <del>3<sup>rd</sup> Submissic</del><br>Signature Se  |                             | \$5,604                                             | <mark>\$0</mark>                                    |           |          |
| 4 <sup>th</sup> Submission<br>Additional Re          |                             | \$5,604                                             | \$6,000                                             | \$396     | 7%       |
| Revisions                                            |                             | \$1,270                                             | \$1,346                                             | \$76      | 6%       |