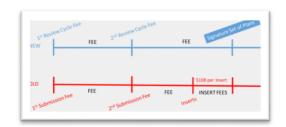

## Moving to e-Plans - Review Cycles

#### What is Changing – Site Plans?

Review Cycles Replacing Submissions

• No More Insert Fees for ePlans

Digitization Fee Added for Paper Plans

|                                                      | Item/Process                | Current Fee                                         | Proposed Fee                                        | \$ Change | % Change |
|------------------------------------------------------|-----------------------------|-----------------------------------------------------|-----------------------------------------------------|-----------|----------|
| Site Plans                                           |                             |                                                     |                                                     |           |          |
| 1 <sup>st</sup> <del>Submissic</del><br>Review Cycle |                             | \$8,755                                             | \$9,806                                             | \$1,051   | 12%      |
| Inserts                                              |                             | <b>\$108</b><br>(Average \$1,944 Per Plan)          | <mark>\$0</mark>                                    |           |          |
| 2 <sup>nd</sup> <mark>Submissid</mark><br>Fee        | <del>on</del> -Review Cycle | 50% of Initial Fee<br>(1st Cycle + Additional Fees) | 55% of Initial Fee<br>(1st Cycle + Additional Fees) |           | 10%      |
| <del>3<sup>rd</sup> Submissic</del><br>Signature Se  |                             | \$5,604                                             | <mark>\$0</mark>                                    |           |          |
| 4 <sup>th</sup> Submission<br>Additional Re          |                             | \$5,604                                             | \$6,000                                             | \$396     | 7%       |
| Revisions                                            |                             | \$1,270                                             | \$1,346                                             | \$76      | 6%       |