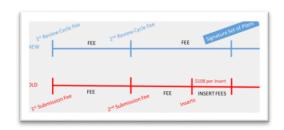

## Moving to e-Plans - Review Cycles

#### What is Changing – Site Plans?

Review Cycles Replacing Submissions

• No More Insert Fees for ePlans

Digitization Fee Added for Paper Plans

|                                                      | Item/Process                | Current Fee                                         | Proposed Fee                                        | \$ Change | % Change |
|------------------------------------------------------|-----------------------------|-----------------------------------------------------|-----------------------------------------------------|-----------|----------|
| Site Plans                                           |                             |                                                     |                                                     |           |          |
| 1 <sup>st</sup> <del>Submissic</del><br>Review Cycle |                             | \$8,755                                             | \$9,806                                             | \$1,051   | 12%      |
| Inserts                                              |                             | <b>\$108</b><br>(Average \$1,944 Per Plan)          | <mark>\$0</mark>                                    |           |          |
| 2 <sup>nd</sup> <mark>Submissid</mark><br>Fee        | <del>on</del> -Review Cycle | 50% of Initial Fee<br>(1st Cycle + Additional Fees) | 55% of Initial Fee<br>(1st Cycle + Additional Fees) |           | 10%      |
| <del>3<sup>rd</sup> Submissic</del><br>Signature Se  |                             | \$5,604                                             | <mark>\$0</mark>                                    |           |          |
| 4 <sup>th</sup> Submission<br>Additional Re          |                             | \$5,604                                             | \$6,000                                             | \$396     | 7%       |
| Revisions                                            |                             | \$1,270                                             | \$1,346                                             | \$76      | 6%       |